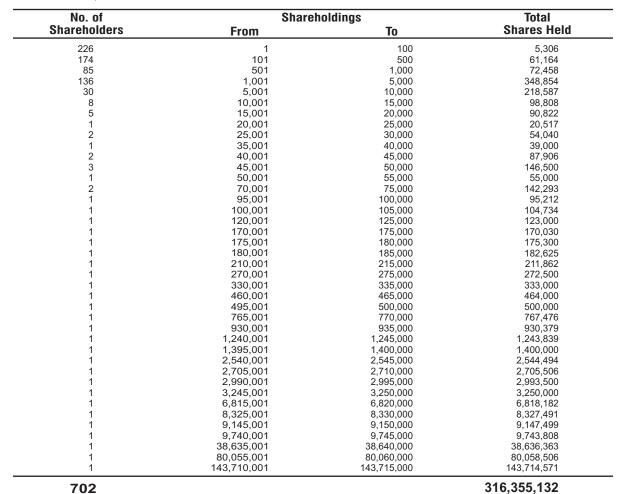

## **Pattern of Shareholding**

As at June 30, 2024



| Categories Of Shareholders                                                       | Shares held                       | Percentage                    |
|----------------------------------------------------------------------------------|-----------------------------------|-------------------------------|
| Directors, Chief Executive Officer, and their spouse and minor children          | 13,848                            | 0.0044%                       |
| Associated Companies, undertakings and related parties. (Parent Company)         | 223,775,422                       | 70.7355%                      |
| NIT and ICP                                                                      | 1,100                             | 0.0003%                       |
| Banks Development Financial Ins